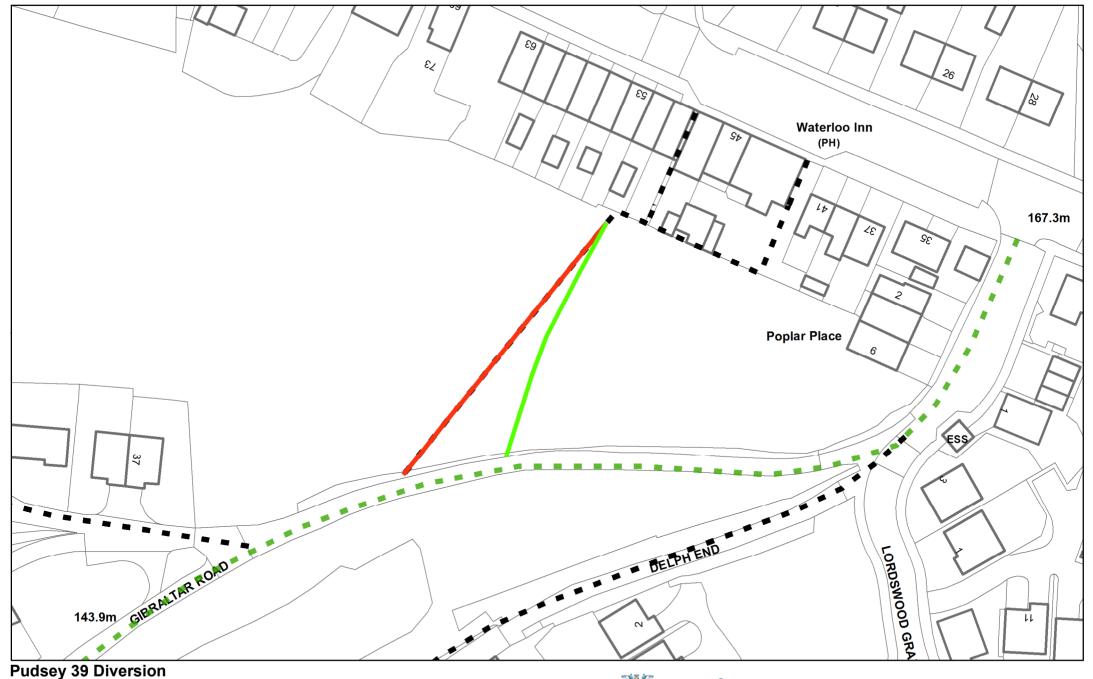

Propososed Closure Scale: 1:1,250 Proposed New Path **Unaffected Definitive Path** Unaffected Claimed Path

Please Note: This is a working copy of the Definitive Map and is not a legal document. It should only be treated as an indication of public rights of way.